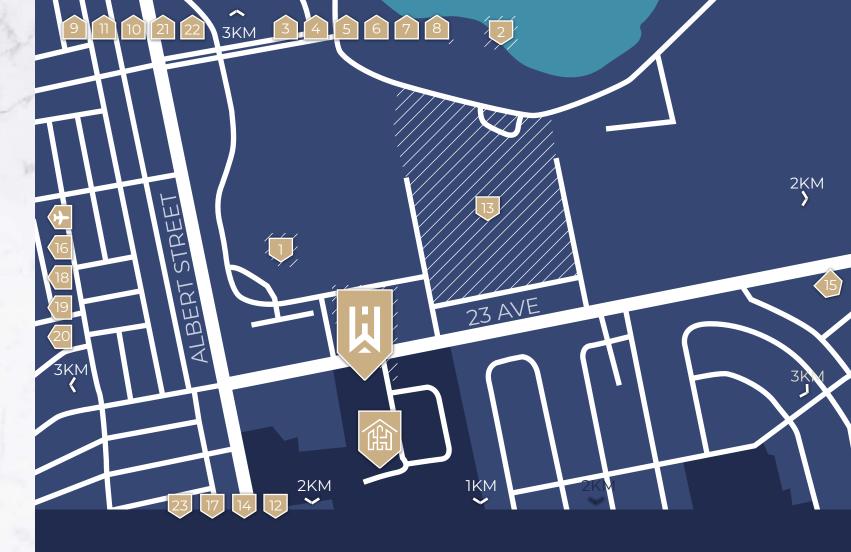

#### ACCESS REGINA'S FINEST

Experience unmatched convenience at Warwick Hall in Hillsdale, your gateway to Regina's finest. Perfectly situated to offer easy access to south end amenities, arts, culture, and healthcare, this prime location ensures everything you need is within reach.

Just moments from your doorstep, explore an array of galleries, vibrant art exhibitions, and theaters. Enjoy the lively offerings of Wascana Park and dine at exquisite nearby restaurants. The convenience of being minutes away from the Regina Airport makes travel easy, while the nearby shopping hubs of

Southland and Grasslands provide a diverse shopping experience, from highend boutiques to essential services. Additionally, the proximity to premier healthcare resources – like the Wascana Rehab facility – underscores a commitment to wellness and ease of access.

With Regina's key access routes just around the corner, navigating the city becomes effortless, making Warwick Hall not just a residence, but a lifestyle choice for those who value accessibility and sophistication.

#### **ARTS & ENTERTAINMENT**

- Mackenzie Art Gallery
- 2 Wascana Park
- Royal Saskatchewan Museum
- Kramer Imax & Science Centre
- 5 Conexus Arts Centre
- 6 Darke Hall
- 7 Saskatchewan Legislative Building

#### DINING

- Bar Willow Eatery
- 9 Sky Bistro
- 10 Lakeshore
- Fireside Bistro
- Dandy's Artesian Ice Cream

#### HEALTH & WELLNESS

- Wascana Rehabilitation Centre
- Albert & Parliament Primary Health Centre
- 15 Alliance Health Clinic
- Gallery Dental
- 17 Goodlife Fitness
- Oxygen Yoga & Fitness
- Evolution Fitness
- 20 Soma Salon & Spa
- En Vogue Dayspa
- Jane's Skincare & Day Spa
- Shear Escape Salon & Spa