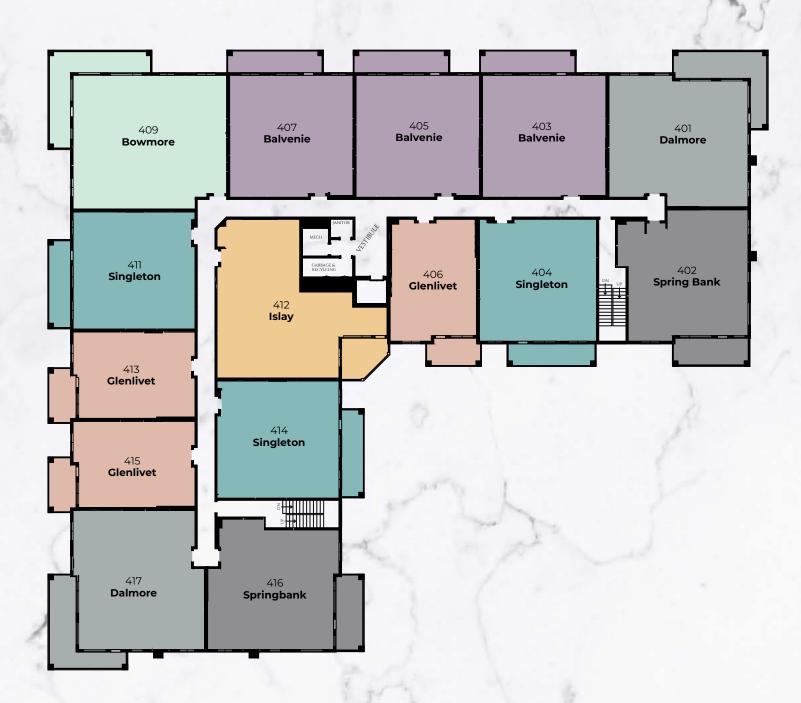

, parking area and storage area design, specifications, features and floor plans in order to maintain the high standards of this development or to comply with municipal requirements. The square footage and room dimensions are based on architectural drawings and measurements. The location of utilities may not be accurately depicted herein. Furniture layouts depict standard furnishing sizes and are intended for reference only. All sizes and dimensions are approximate and actual area and dimensions may vary from the preliminary plans to the final survey. Errors and omissions excepted. Warwick Hall condominiums is being proudly marketed and sold by north ridge development corporation, the sales and marketing agent for the developer, Warwick Hall Developments Ltd.

## LEVEL FOUR

## PENTHOUSE





This document is for discussion purposes only and does not form any part of the agreement to purchase. The developer and builder reserve the right to make modifications and changes to the building, any unit, parking area and storage area design, specifications, features and floor plans in order to maintain the high standards of this development or to comply with municipal requirements. The square footage and room dimensions are based on architectural drawings and measurements. The location of utilities may not be accurately depicted herein. Furniture layouts depict standard furnishing sizes and are intended for reference only. All sizes and dimensions are approximate and actual area and dimensions may vary from the preliminary plans to the final survey. Errors and omissions excepted. W