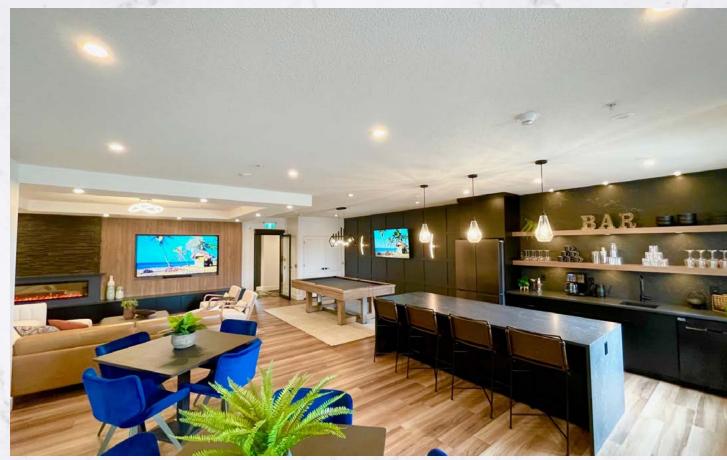

## INDULGE IN COMFORT AND CONNECTION

At Warwick Hall, we understand the importance with our fully equipped of community, leisure, and the simple joys of being together. That's why we've thoughtfully designed the Owner's Lounge that seamlessly blends fun, catering to the diverse needs of our residents. Our Owner's Lounge is perfect for gathering to watch football games on the big screen TV, engaging in a competitive game of pool, or enjoying a strategic match of cards or bridge. Celebrate life's milestones, from birthdays to anniversaries, in style and warmth. The balcony offers a splendid setting for drinks with a view, while wine tastings offer a sophisticated way to socialize and savour.