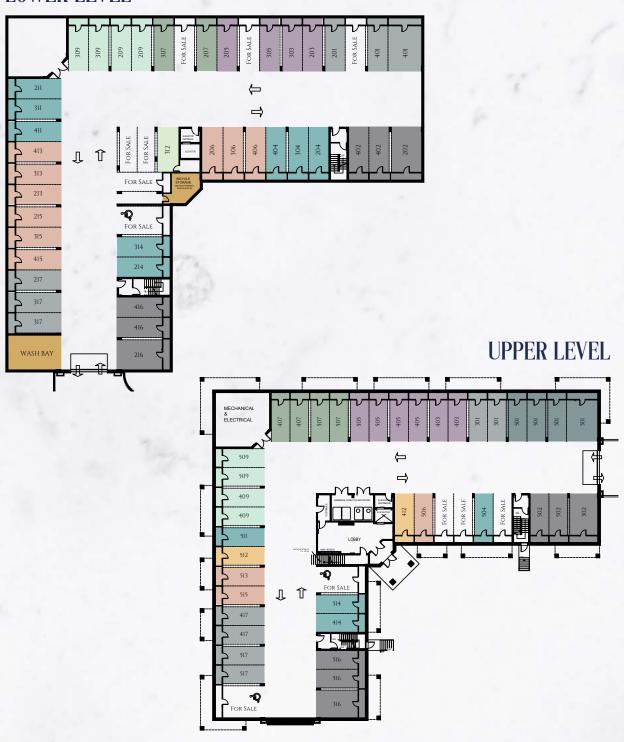

#### **LOWER LEVEL**

This document is for discussion purposes only and does not form any part of the agreement to purchase. The developer and builder reserve the right to make modifications and changes to the building, any unit, parking area and storage area design, specifications, features and floor plans in order to maintain the high standards of this development or to comply with municipal requirements. The square footage and room dimensions are based on architectural drawings and measurements. The location of utilities may not be accurately depicted herein. Furniture layouts depict standard furnishing sizes and are intended for reference only. All sizes and dimensions are approximate and actual area and dimensions may vary from the preliminary plans to the final survey. Errors and omissions excepted. Warwick Hall condominiums is being proudly marketed and sold by north ridge development corporation, the sales and marketing agent for the developer, Warwick Hall Developments Ltd.

## LEVEL TWO

## LEVEL THREE

This document is for discussion purposes only and does not form any part of the agreement to purchase. The developer and builder reserve the right to make modifications and changes to the building, any unit, parking area and storage area design, specifications, features and floor plans in order to maintain the high standards of this development or to comply with municipal requirements. The square footage and room dimensions are based on architectural drawings and measurements. The location of utilities may not be accurately depicted herein. Furniture layouts depict standard furnishing sizes and are intended for reference only. All sizes and dimensions are approximate and actual area and dimensions may vary from the preliminary plans to the final survey. Errors and omissions excepted. Warwick Hall condominiums is being proudly marketed and sold by north ridge development corporation, the sales and marketing agent for the developer, Warwick Hall Developments Ltd.

## LEVEL FOUR

## PENTHOUSE

This document is for discussion purposes only and does not form any part of the agreement to purchase. The developer and builder reserve the right to make modifications and changes to the building, any unit, parking area and storage area design, specifications, features and floor plans in order to maintain the high standards of this development or to comply with municipal requirements. The square footage and room dimensions are based on architectural drawings and measurements. The location of utilities may not be accurately depicted herein. Furniture layouts depict standard furnishing sizes and are intended for reference only. All sizes and dimensions are approximate and actual area and dimensions may vary from the preliminary plans to the final survey. Errors and omissions excepted. Warwick Hall condominiums is being proudly marketed and sold by north ridge development corporation, the sales and marketing agent for the developer, Warwick Hall Developments Ltd.