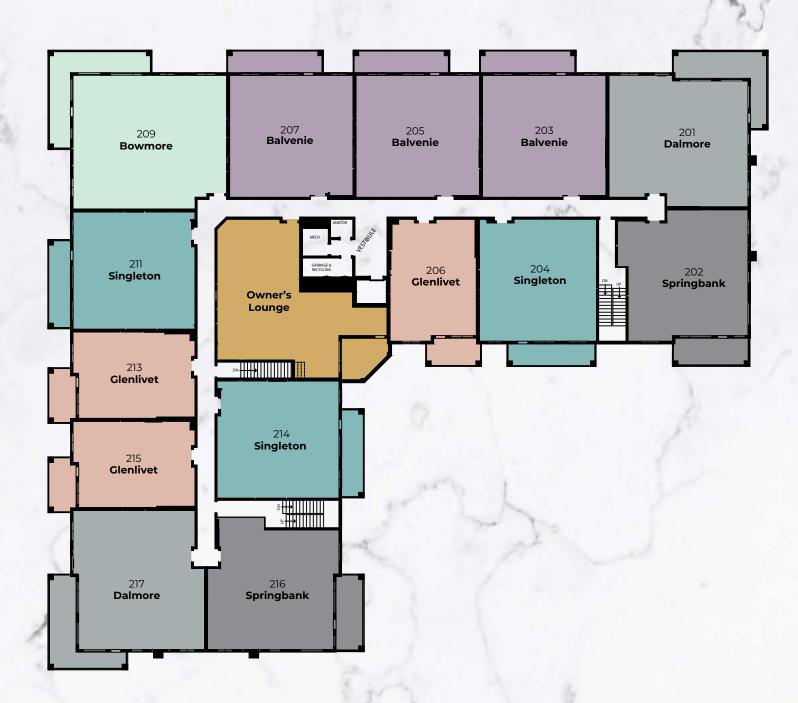

parking area and storage area design, specifications, features and floor plans in order to maintain the high standards of this development or to comply with municipal requirements. The square footage and room dimensions are based on architectural drawings and measurements. The location of utilities may not be accurately depicted herein. Furniture layouts depict standard furnishing sizes and are intended for reference only. All sizes and dimensions are approximate and actual area and dimensions may vary from the preliminary plans to the final survey. Errors and omissions excepted. Warwick Hall condominiums is being proudly marketed and sold by north ridge development corporation, the sales and marketing agent for the developer, Warwick Hall Developments Ltd.

## LEVEL TWO

## LEVEL THREE





This document is for discussion purposes only and does not form any part of the agreement to purchase. The developer and builder reserve the right to make modifications and changes to the building, any unit, parking area and storage area design, specifications, features and floor plans in order to maintain the high standards of this development or to comply with municipal requirements. The square footage and room dimensions are based on architectural drawings and measurements. The location of utilities may not be accurately depicted herein. Furniture layouts depict standard furnishing sizes and are intended for reference only. All sizes and dimensions are approximate and actual area and dimensions may vary from the preliminary plans to the final survey. Errors and omissions excepted. W